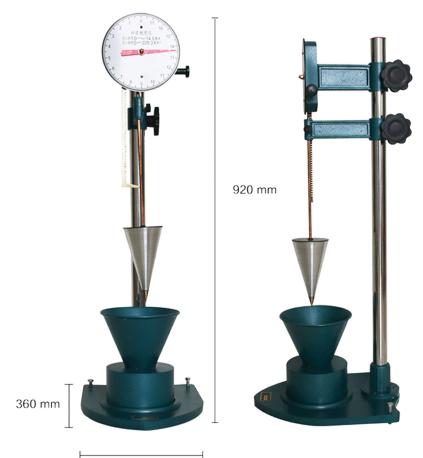

## **Specifications**

Flow prick : as the picture (page Four)

300 mm

Accept container: Min. capacity is 2000ml

Ring frame or other device: It's one kind device which can keep the top of container flow

prick apeak and steady displace

Level rule: wood-worker use level rule or similar level rule.

Stopwatch: Min. show rubber stopper less than 0.1second