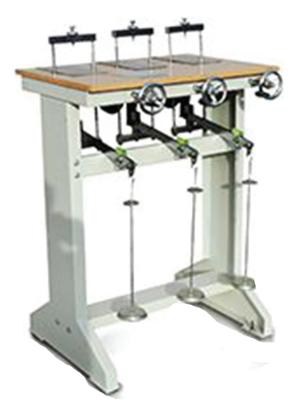

## **CONSOLIDATION MACHINE**

**Application:** This machine use for soil press test. It can test soil press and soil transformation, the relation of void ratio with press, the relation of time with transformation. Then you can calculation the unit of setting volume, compression index, swelling index, modulus of compression and coefficient of consolidation. This machine use for soil press test. It can test soil press and soil transformation, the relation of void ratio with press, the relation of time with transformation. Then you can calculation the unit of setting volume, compression index, swelling index, modulus of compression and coefficient of consolidation.