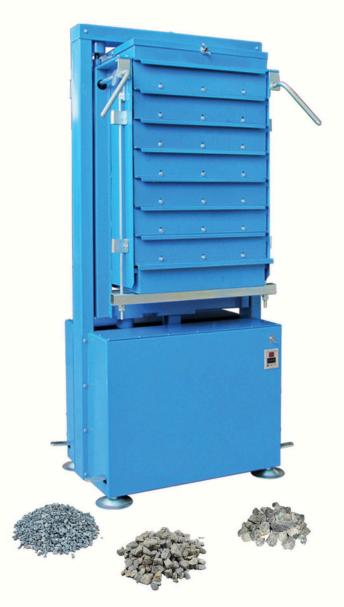

## **AS-01**

Aggregate Sieve Shaker are ideal for particle size determination on large samples of aggregates, sand, gravel, slag, ores, wood chips and other coarse materials. Has long been the accepted standard portable screen for quality control of construction aggregates at asphalt and ready-mix plants. Designed to work without being attached to the ground. There are casters for easy movement..

## **STANDARD**

ASTM C136, AASHTO T27

7-Tray Porta-Screen Shaker 220 V., 50 Hz.,1 pH Includes Dustpan Tray and Cover

- Sieve Size 2" / 50 mm.
- Sieve Size 1-1/2" / 37.5 mm.
- Sieve Size 1" / 25.0 mm.
- Sieve Size 3/4" / 19.0 mm.
- Sieve Size 1/2" / 12.5 mm.
- Sieve Size 3/8" / 9.5 mm.
- Sieve Size No.4 / 4.75 mm.