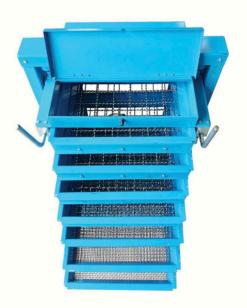

## **STANDARD**

ASTM C136, AASHTO T27

7-Tray Porta-Screen Shaker 220 V., 50 Hz.,1 pH Includes Dustpan Tray and Cover

- Sieve Size 2" / 50 mm.
- Sieve Size 1-1/2" / 37.5 mm.
- Sieve Size 1" / 25.0 mm.
- Sieve Size 3/4" / 19.0 mm.
- Sieve Size 1/2" / 12.5 mm.
- Sieve Size 3/8" / 9.5 mm.
- Sieve Size No.4 / 4.75 mm.