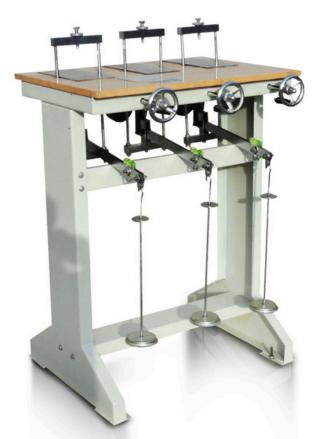

## **CONSOLIDATION MACHINE**

**Application:** This machine use for soil press test. It can test soil press and soil transformation, the relation of void ratio with press, the relation of time with transformation. Then you can calculation the unit of setting volume, compression index, swelling index, modulus of compression and coefficient of consolidation. This machine use for soil press test. It can test soil press and soil transformation, the relation of void ratio with press, the relation of time with transformation. Then you can calculation the unit of setting volume, compression index, swelling index, modulus of compression and coefficient of consolidation.