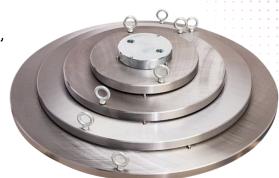

## Plate Bearing Plate Set

ASTM plate set includes: 152, 300, 450, 600, 750mm steel plates with eyebolts for transporting and placement of plates with a steel rod.