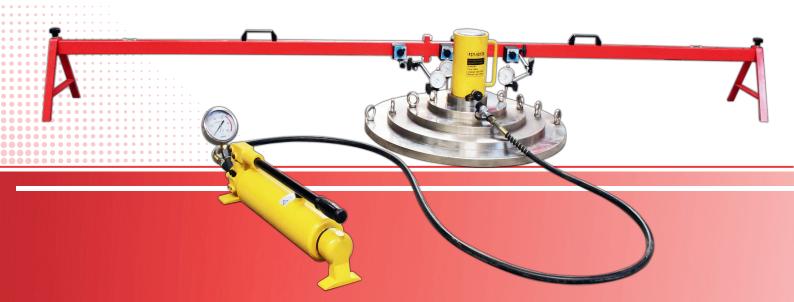

## PLATE BEARING TEST

Brand: CST

Model: PLT-500 HUMBOLDT style plate

Standard: ASTM D1194, ASTM D1195, ASTM D1196

Plate Bearing Tester is a field test used for determining the bearing capacity of soil under varying loading conditions.

It can also be used to evaluate designs of airport and highway pavements.

This Plate Bearing Tester consists of a hydraulic jack complete with hand pump and rubber; fast-connect hose, large pressure dial gauge; seat plate; (3) precision dial gauges (50 x 0.01mm); 3m. complete mounting hardware for gauges, pump and jack. The Plate Bearing Tester is available in three (3) capacities: 100kN, 300kN and 500kN.

## **Features:**

- Long piston travel to accommodate setup of reaction loading system
- Double-delivery hand pump for fast approach in setup with reaction loading system
- High-precision dial gauges
- Heavy-duty, rigid measuring bridge